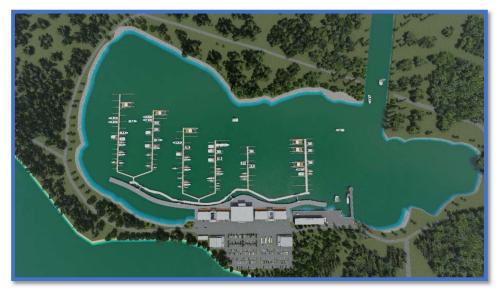

## **PROJECT: GREEN PORT MARINA**

Name of Project: Design of Green Port Marina

Location: Phuket Province, Thailand

Client: Green Port Marina Co., Ltd.

Duration: 2021-2022

Navis Consult Ltd., Part. and A-Plus Studio Ltd., Part. carried out the study and conceptual design of Green Port Marina which is about 13 km from Sarasin Bridge and closed to Phuket International Airport. This marina covers an area of about 144 rai (230,400 sq.m.) designed to service various sizes of vessels from 14-50 m long. There are the total of 219 berths with the water depth of 2-10 m from mean sea level. The main components of the marina consisting of approach channel, fixed and floating berths, dry boat stacking building, yacht club, offices, store & workshop, crew service area, parking space, etc. The project has already received EIA approval. Project Implementation will start soon.