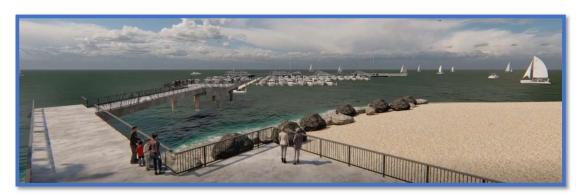

## **PROJECT: GREEN PORT MARINA**

Name of Project: Design of Green Port Marina

Location: Phuket Province, Thailand

Client: Green Port Marina Co., Ltd.

Duration: 2021-2022

Navis Consult Ltd., Part. and A-Plus Studio Ltd., Part. carried out the study and conceptual design of Green Port Marina which is about 13 km from Sarasin Bridge and closed to Phuket International Airport. This marina covers an area of about 144 rai (230,400 sq.m.) designed to service various sizes of vessels from 14-50 m long. There are the total of 219 berths with the water depth of 2-10 m from mean sea level. The main components of the marina consisting of approach channel, fixed and floating berths, dry boat stacking building, yacht club, offices, store & workshop, crew service area, parking space, etc. The project has already received EIA approval. Project Implementation will start soon.