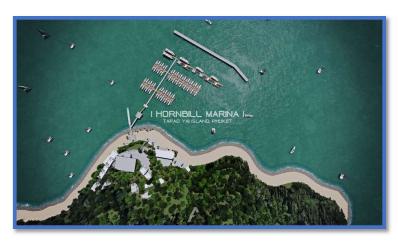

## **PROJECT: HORNBILL MARINA**

Name of Project: Design of Hornbill Marina

Location: Phuket Province, Thailand

Client: บจก. แสงเทียนพัฒนาบ้านและที่ดิน

Duration: 2022-2023

Navis Consult Ltd., Part. and A-Plus Studio Ltd., Part. carried out the study and conceptual design of Hornbill Marina located in the northern part of Ko Taphao Yai Island about 40 km from Phuket Downtown. This marina covers an area of about 54 rai (86,400 sq.m.) designed to service various sizes of vessels from 20-40 m long with the maximum draft of 3 m. There are the total of 83 berths with the water depth of 2-5 m from mean sea level. The main components of the marina consisting of approach channel, fixed and floating berths, a floating breakwater, yacht club, offices, store & workshop, crew service area, etc. The project will require proper EIA approval before Implementation.