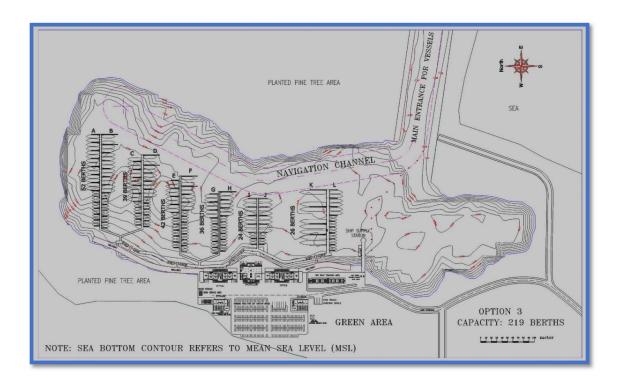

## **PROJECT: GREEN PORT MARINA**

Name of Project: Design of Green Port Marina

Location: Phuket Province, Thailand

Client: Green Port Marina Co., Ltd.

Duration: 2021-2022

Navis Consult Ltd., Part. and A-Plus Studio Ltd., Part. carried out the study and conceptual design of Green Port Marina which is about 13 km from Sarasin Bridge and closed to Phuket International Airport. This marina covers an area of about 144 rai (230,400 sq.m.) designed to service various sizes of vessels from 14-50 m long. There are the total of 219 berths with the water depth of 2-10 m from mean sea level. The main components of the marina consisting of approach channel, fixed and floating berths, dry boat stacking building, yacht club, offices, store & workshop, crew service area, parking space, etc. The project has already received EIA approval. Project Implementation will start soon.