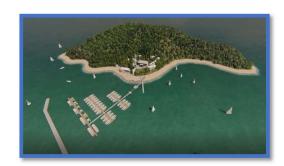

## **PROJECT: HORNBILL MARINA**

Name of Project: Design of Hornbill Marina

Location: Phuket Province, Thailand

Client: บจก. แสงเทียนพัฒนาบ้านและที่ดิน

Duration: 2022-2023

Navis Consult Ltd., Part. and A-Plus Studio Ltd., Part. carried out the study and conceptual design of Hornbill Marina located in the northern part of Ko Taphao Yai Island about 40 km from Phuket Downtown. This marina covers an area of about 54 rai (86,400 sq.m.) designed to service various sizes of vessels from 20-40 m long with the maximum draft of 3 m. There are the total of 83 berths with the water depth of 2-5 m from mean sea level. The main components of the marina consisting of approach channel, fixed and floating berths, a floating breakwater, yacht club, offices, store & workshop, crew service area, etc. The project will require proper EIA approval before Implementation.