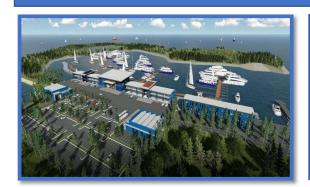

## **PROJECT: GREEN PORT MARINA**

Name of Project: Design of Green Port Marina

Location: Phuket Province, Thailand

Client: Green Port Marina Co., Ltd.

Duration: 2021-2022

Navis Consult Ltd., Part. and A-Plus Studio Ltd., Part. carried out the study and conceptual design of Green Port Marina which is about 13 km from Sarasin Bridge and closed to Phuket International Airport. This marina covers an area of about 144 rai (230,400 sq.m.) designed to service various sizes of vessels from 14-50 m long. There are the total of 219 berths with the water depth of 2-10 m from mean sea level. The main components of the marina consisting of approach channel, fixed and floating berths, dry boat stacking building, yacht club, offices, store & workshop, crew service area, parking space, etc. The project has already received EIA approval. Project Implementation will start soon.