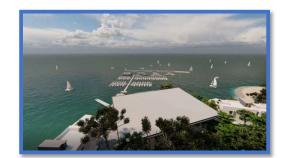

## **PROJECT: HORNBILL MARINA**

Name of Project: Design of Hornbill Marina

Location: Phuket Province, Thailand

Client: บจก. แสงเทียนพัฒนาบ้านและที่ดิน

Duration: 2022-2023

Navis Consult Ltd., Part. and A-Plus Studio Ltd., Part. carried out the study and conceptual design of Hornbill Marina located in the northern part of Ko Taphao Yai Island about 40 km from Phuket Downtown. This marina covers an area of about 54 rai (86,400 sq.m.) designed to service various sizes of vessels from 20-40 m long with the maximum draft of 3 m. There are the total of 83 berths with the water depth of 2-5 m from mean sea level. The main components of the marina consisting of approach channel, fixed and floating berths, a floating breakwater, yacht club, offices, store & workshop, crew service area, etc. The project will require proper EIA approval before Implementation.