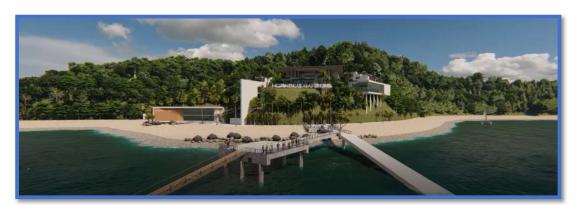

## **PROJECT: HORNBILL MARINA**

Name of Project: Design of Hornbill Marina

Location: Phuket Province, Thailand

Client: บจก. แสงเทียนพัฒนาบ้านและที่ดิน

Duration: 2022-2023

Navis Consult Ltd., Part. and A-Plus Studio Ltd., Part. carried out the study and conceptual design of Hornbill Marina located in the northern part of Ko Taphao Yai Island about 40 km from Phuket Downtown. This marina covers an area of about 54 rai (86,400 sq.m.) designed to service various sizes of vessels from 20-40 m long with the maximum draft of 3 m. There are the total of 83 berths with the water depth of 2-5 m from mean sea level. The main components of the marina consisting of approach channel, fixed and floating berths, a floating breakwater, yacht club, offices, store & workshop, crew service area, etc. The project will require proper EIA approval before Implementation.