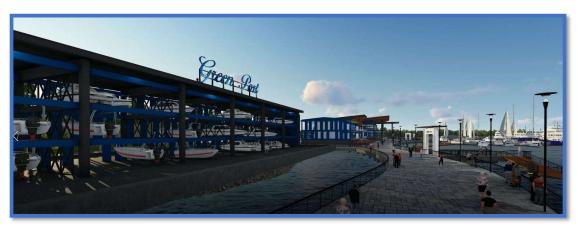

## **PROJECT: GREEN PORT MARINA**

Name of Project: Design of Green Port Marina

Location: Phuket Province, Thailand

Client: Green Port Marina Co., Ltd.

Duration: 2021-2022

Navis Consult Ltd., Part. and A-Plus Studio Ltd., Part. carried out the study and conceptual design of Green Port Marina which is about 13 km from Sarasin Bridge and closed to Phuket International Airport. This marina covers an area of about 144 rai (230,400 sq.m.) designed to service various sizes of vessels from 14-50 m long. There are the total of 219 berths with the water depth of 2-10 m from mean sea level. The main components of the marina consisting of approach channel, fixed and floating berths, dry boat stacking building, yacht club, offices, store & workshop, crew service area, parking space, etc. The project has already received EIA approval. Project Implementation will start soon.