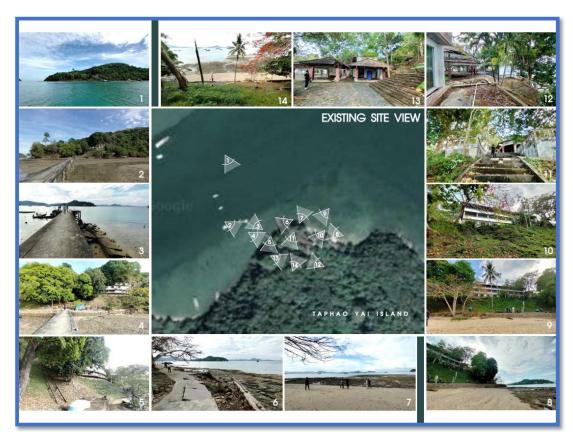

## **PROJECT: HORNBILL MARINA**

Name of Project: Design of Hornbill Marina

Location: Phuket Province, Thailand

Client: บจก. แสงเทียนพัฒนาบ้านและที่ดิน

Duration: 2022-2023

Navis Consult Ltd., Part. and A-Plus Studio Ltd., Part. carried out the study and conceptual design of Hornbill Marina located in the northern part of Ko Taphao Yai Island about 40 km from Phuket Downtown. This marina covers an area of about 54 rai (86,400 sq.m.) designed to service various sizes of vessels from 20-40 m long with the maximum draft of 3 m. There are the total of 83 berths with the water depth of 2-5 m from mean sea level. The main components of the marina consisting of approach channel, fixed and floating berths, a floating breakwater, yacht club, offices, store & workshop, crew service area, etc. The project will require proper EIA approval before Implementation.