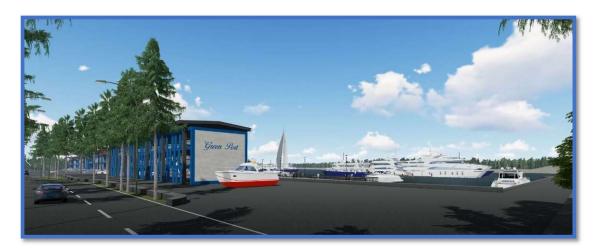

## **PROJECT: GREEN PORT MARINA**

Name of Project: Design of Green Port Marina

Location: Phuket Province, Thailand

Client: Green Port Marina Co., Ltd.

Duration: 2021-2022

Navis Consult Ltd., Part. and A-Plus Studio Ltd., Part. carried out the study and conceptual design of Green Port Marina which is about 13 km from Sarasin Bridge and closed to Phuket International Airport. This marina covers an area of about 144 rai (230,400 sq.m.) designed to service various sizes of vessels from 14-50 m long. There are the total of 219 berths with the water depth of 2-10 m from mean sea level. The main components of the marina consisting of approach channel, fixed and floating berths, dry boat stacking building, yacht club, offices, store & workshop, crew service area, parking space, etc. The project has already received EIA approval. Project Implementation will start soon.