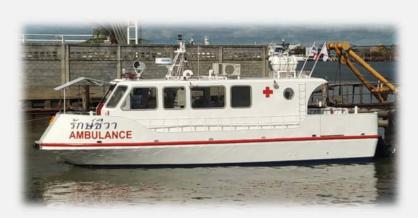

The ambulance boat for Map Ta Phut Industrial Port was designed and supervised by Navis Consult in 2024-25. The boat is an aluminum alloy hull built by A & Marine (Thai) Co., Ltd. The boat is fully equipped with emergency first aid system with a negative pressure room and seats for 15 persons with 1 toilet and a control room. The boat size is 12.60 m long, 3.50 m wide and 1.52 m deep. The propulsive system is 3 x 250 BHP outboard engines. Operating speed is 30 knots.