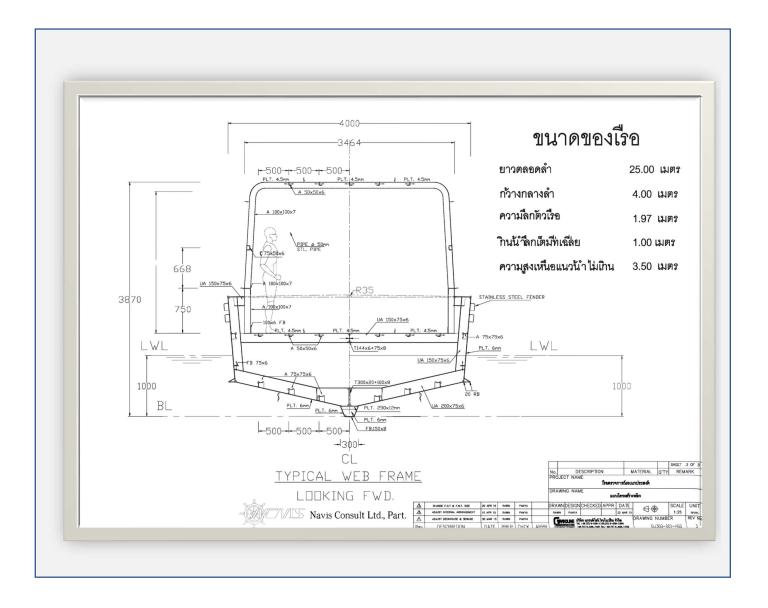

The river inspection boat for the Bangkok Metropolis was designed and supervised by Navis Consult in 2015. The boat is fully equipped with inspector seats for 30 persons with 1 toilet and a control room. The boat size is 25.00 m long, 4.00 m wide and 1.97 m deep. The main engine power is 450 BHP. The main generator power is 50 kW / 380V / 50 HZ. Operating speed 10 - 12 knots.