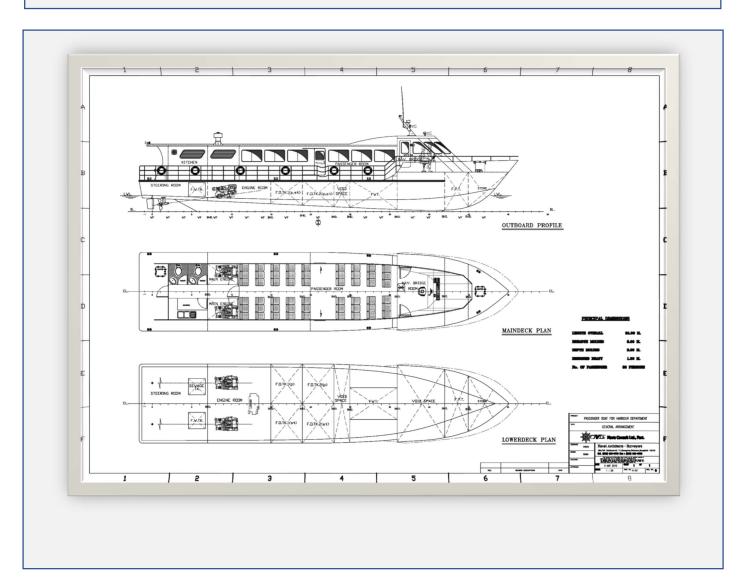

The river inspection boats for the Thai Marine department, Ministry of Transport were designed and supervised by Navis Consult in 2010. The boats are fully equipped with inspector seats for 50 persons with 2 toilets and a control room. The boat size is 24.00 m long, 5.00 m wide and 2.00 m deep. The main engine power is 2x350 BHP. The main generator power is 50 kW / 380V / 50 HZ. Operating speed 10 - 12 knots.







The river inspection boat for the Bangkok Metropolis was designed and supervised by Navis Consult in 2015. The boat is fully equipped with inspector seats for 30 persons with 1 toilet and a control room. The boat size is 25.00 m long, 4.00 m wide and 1.97 m deep. The main engine power is 450 BHP. The main generator power is 50 kW / 380V / 50 HZ. Operating speed 10 - 12 knots.









The ambulance boat for Map Ta Phut Industrial Port was designed and supervised by Navis Consult in 2024-25. The boat is an aluminum alloy hull built by A & Marine (Thai) Co., Ltd. The boat is fully equipped with emergency first aid system with a negative pressure room and seats for 15 persons with 1 toilet and a control room. The boat size is 12.60 m long, 3.50 m wide and 1.52 m deep. The propulsive system