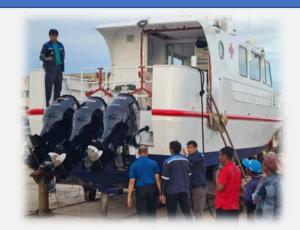

The ambulance boat for Map Ta Phut Industrial Port was designed and supervised by Navis Consult in 2024-25. The boat is an aluminum alloy hull built by A & Marine (Thai) Co., Ltd. The boat is fully equipped with emergency first aid system with a negative pressure room and seats for 15 persons with 1 toilet and a control room. The boat size is 12.60 m long, 3.50 m wide and 1.52 m deep. The propulsive system is 3 x 250 BHP outboard engines. Operating speed is 30 knots.

## LAUNCHING

**GENERAL ARRANGEMENT** 