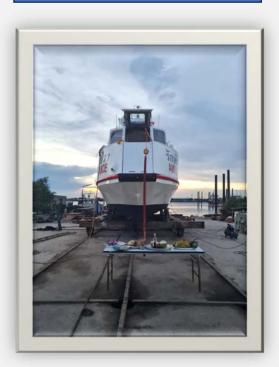

by Navis Consult in 2015. The boat is fully equipped with inspector seats for 30 persons with 1 toilet and a control room. The boat size is 25.00 m long, 4.00 m wide and 1.97 m deep. The main engine power is 450 BHP. The main generator power is 50 kW / 380V / 50 HZ. Operating speed 10 - 12 knots.









The ambulance boat for Map Ta Phut Industrial Port was designed and supervised by Navis Consult in 2024-25. The boat is an aluminum alloy hull built by A & Marine (Thai) Co., Ltd. The boat is fully equipped with emergency first aid system with a negative pressure room and seats for 15 persons with 1 toilet and a control room. The boat size is 12.60 m long, 3.50 m wide and 1.52 m deep. The propulsive system is 3 x 250 BHP outboard engines. Operating speed is 30 knots.







## LAUNCHING



**GENERAL ARRANGEMENT**