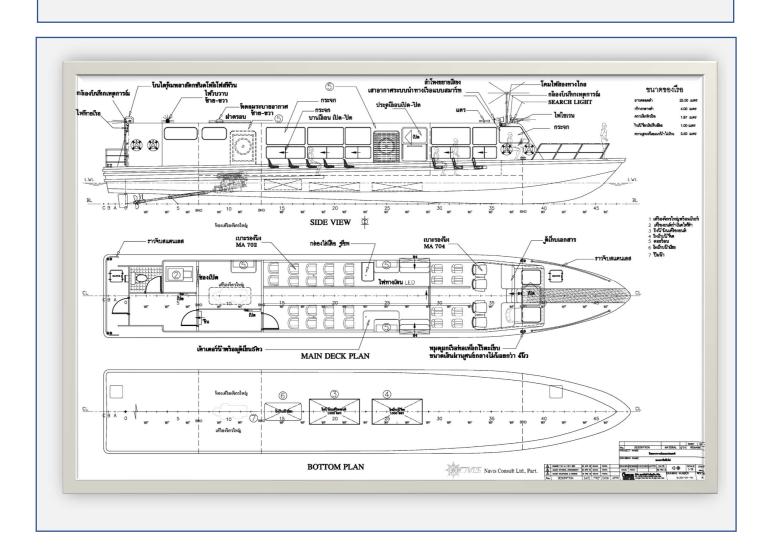

The river inspection boat for the Bangkok Metropolis was designed and supervised by Navis Consult in 2015. The boat is fully equipped with inspector seats for 30 persons with 1 toilet and a control room. The boat size is 25.00 m long, 4.00 m wide and 1.97 m deep. The main engine power is 450 BHP. The main generator power is 50 kW / 380V / 50 HZ. Operating speed 10 - 12 knots.