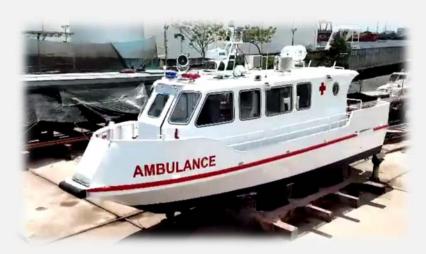

The ambulance boat for Map Ta Phut Industrial Port was designed and supervised by Navis Consult in 2024-25. The boat is an aluminum alloy hull built by A & Marine (Thai) Co., Ltd. The boat is fully equipped with emergency first aid system with a negative pressure room and seats for 15 persons with 1 toilet and a control room. The boat size is 12.60 m long, 3.50 m wide and 1.52 m deep. The propulsive system is 3 x 250 BHP outboard engines. Operating speed is 30 knots.