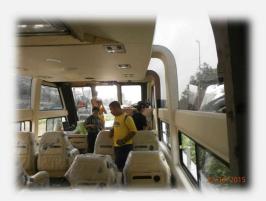

The river inspection boat for the Bangkok Metropolis was designed and supervised by Navis Consult in 2015. The boat is fully equipped with inspector seats for 30 persons with 1 toilet and a control room. The boat size is 25.00 m long, 4.00 m wide and 1.97 m deep. The main engine power is 450 BHP. The main generator power is 50 kW / 380V / 50 HZ. Operating speed 10 - 12 knots.