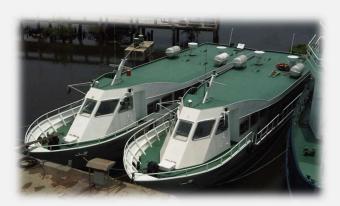

The river inspection boats for the Thai Marine department, Ministry of Transport were designed and supervised by Navis Consult in 2010. The boats are fully equipped with inspector seats for 50 persons with 2 toilets and a control room. The boat size is 24.00 m long, 5.00 m wide and 2.00 m deep. The main engine power is 2x350 BHP. The main generator power is 50 kW / 380V / 50 HZ. Operating speed 10 - 12 knots.