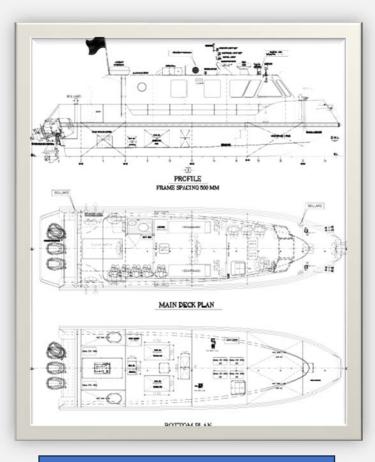

and supervised by Navis Consult in 2015. The boat is fully equipped with inspector seats for 30 persons with 1 toilet and a control room. The boat size is 25.00 m long, 4.00 m wide and 1.97 m deep. The main engine power is 450 BHP. The main generator power is 50 kW / 380V / 50 HZ. Operating speed 10 - 12 knots.









The ambulance boat for Map Ta Phut Industrial Port was designed and supervised by Navis Consult in 2024-25. The boat is an aluminum alloy hull built by A & Marine (Thai) Co., Ltd. The boat is fully equipped with emergency first aid system with a negative pressure room and seats for 15 persons with 1 toilet and a control room. The boat size is 12.60 m long, 3.50 m wide and 1.52 m deep. The propulsive system is 3 x 250 BHP outboard engines. Operating speed is 30 knots.







## LAUNCHING



**GENERAL ARRANGEMENT**