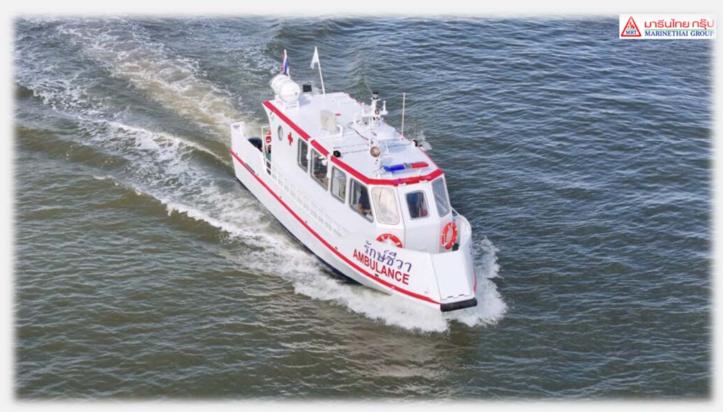

The ambulance boat for Map Ta Phut Industrial Port was designed and supervised by Navis Consult in 2024-25. The boat is an aluminum alloy hull built by A & Marine (Thai) Co., Ltd. The boat is fully equipped with emergency first aid system with a negative pressure room and seats for 15 persons with 1 toilet and a control room. The boat size is 12.60 m long, 3.50 m wide and 1.52 m deep. The propulsive system is 3 x 250 BHP outboard engines. Operating speed is 30 knots.