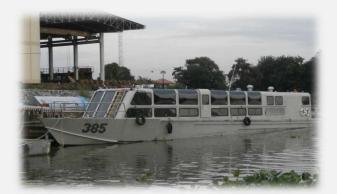

The river inspection boats for the Thai Marine department, Ministry of Transport were designed and supervised by Navis Consult in 2010. The boats are fully equipped with inspector seats for 50 persons with 2 toilets and a control room. The boat size is 24.00 m long, 5.00 m wide and 2.00 m deep. The main engine power is 2x350 BHP. The main generator power is 50 kW / 380V / 50 HZ. Operating speed 10 - 12 knots.