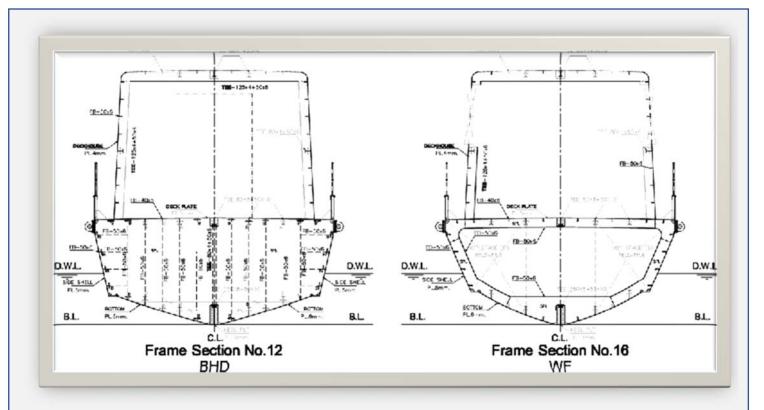

e boat is fully equipped with inspector seats for 30 persons with 1 toilet and a control room. The boat size is 25.00 m long, 4.00 m wide and 1.97 m deep. The main engine power is 450 BHP. The main generator power is 50 kW / 380V / 50 HZ. Operating speed 10 - 12 knots.









The ambulance boat for Map Ta Phut Industrial Port was designed and supervised by Navis Consult in 2024-25. The boat is an aluminum alloy hull built by A & Marine (Thai) Co., Ltd. The boat is fully equipped with emergency first aid system with a negative pressure room and seats for 15 persons with 1 toilet and a control room. The boat size is 12.60 m long, 3.50 m wide and 1.52 m deep. The propulsive system is 3 x 250 BHP outboard engines. Operating speed is 30 knots.







## LAUNCHING



**GENERAL ARRANGEMENT**