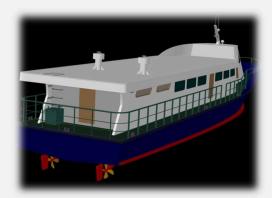

The river inspection boats for the Thai Marine department, Ministry of Transport were designed and supervised by Navis Consult in 2010. The boats are fully equipped with inspector seats for 50 persons with 2 toilets and a control room. The boat size is 24.00 m long, 5.00 m wide and 2.00 m deep. The main engine power is 2x350 BHP. The main generator power is 50 kW / 380V / 50 HZ. Operating speed 10 - 12 knots.