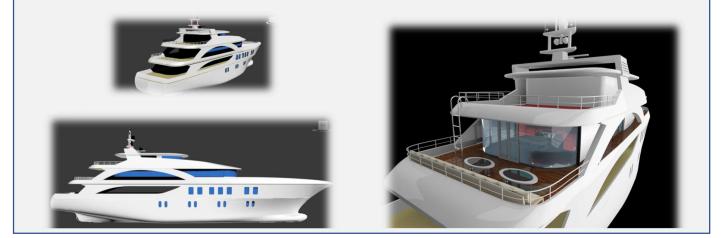

This superyacht was designed by Navis Consult in 2017. The yacht has 4 decks with owner cabin, guest cabins, crew cabins, flybridge, etc. All spaces are fully equipped with first-class furniture and fitting including stern diving platform for divers and diving gears. The yacht size is 40.00 m long, 9.00 m wide and 4.50 m deep. The main engine power is 2x1200 BHP. The main generator power is 2x250 kW / 380V / 50 HZ. Operating speed 12 - 14 knots.