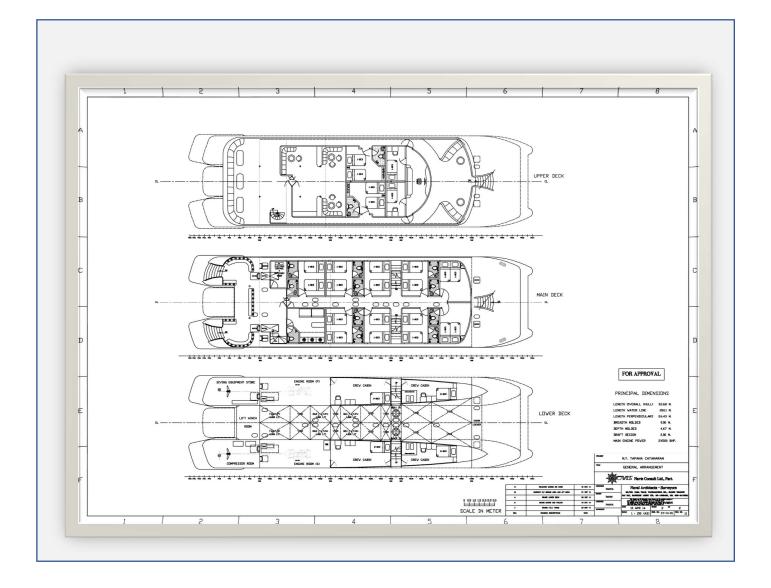

This catamaran yacht / diving support craft "TAPANA CATAMARAN" was built at Mits Decisions Co., Thailand under Navis Consult design and supervision. The yacht has 4 decks with owner cabin, guest cabins, crew cabins, etc. All spaces are fully equipped with first-class furniture and fitting including stern hydraulic elevator for divers and diving gears. The yacht size is 32.68 m long, 9.00 m wide and 4.67 m deep. The main engine power is 2x500 BHP. The main generator power is 2x70 kW / 380V / 50 HZ. Operating speed 10 - 12 knots.