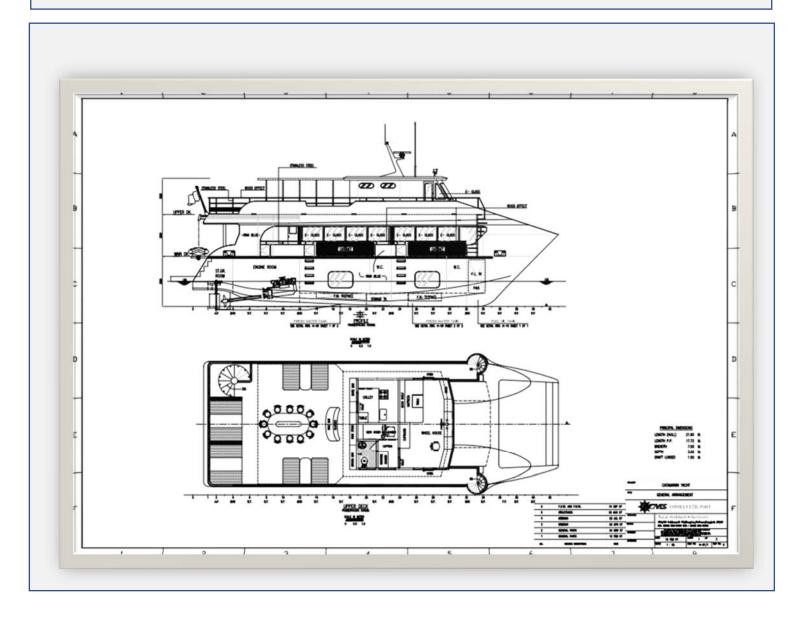

This catamaran yacht / diving support craft was designed by Navis Consult in 2007. The yacht has 3 decks with owner cabin, guest cabins, crew cabins, etc. All spaces are fully equipped with first-class furniture and fitting including stern diving platform for divers and diving gears. The yacht size is 21.90 m long, 7.50 m wide and 3.00 m deep. The main engine power is 2x450 BHP. The main generator power is 2x40 kW / 380V / 50 HZ. Operating speed 10 - 12 knots.