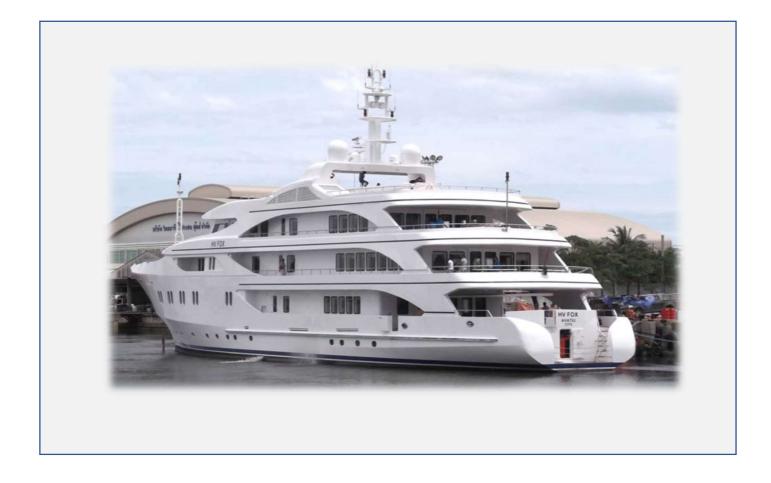

This superyacht "M.Y. TOY HEAVEN ex M.V. FOX" was refitted in 2010 in Mits Decisions Co., Ltd. in Thailand under Navis Consult design and supervision. The yacht has 5 decks with owner suite, guest cabins, crew cabins, dining lounges, cinema room, fitness center, swimming pool, etc. All spaces are fully equipped with first-class furniture and fitting. The yacht size is 60.32 m long, 14.43 m wide and 6.02 m deep. The main engine power is 2x1175 kW. The main generator power is 3x175 kW / 380V / 50 HZ. Operating speed 12 knots