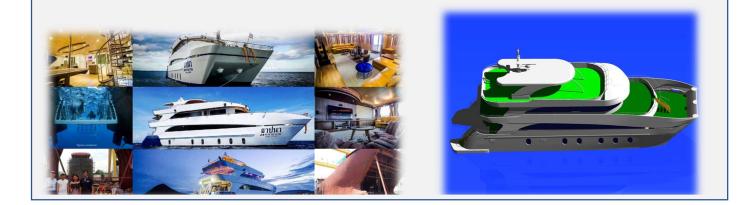

This catamaran yacht / diving support craft "TAPANA CATAMARAN" was built at Mits Decisions Co., Thailand under Navis Consult design and supervision. The yacht has 4 decks with owner cabin, guest cabins, crew cabins, etc. All spaces are fully equipped with first-class furniture and fitting including stern hydraulic elevator for divers and diving gears. The yacht size is 32.68 m long, 9.00 m wide and 4.67 m deep. The main engine power is 2x500 BHP. The main generator power is 2x70 kW / 380V / 50 HZ. Operating speed 10 - 12 knots.