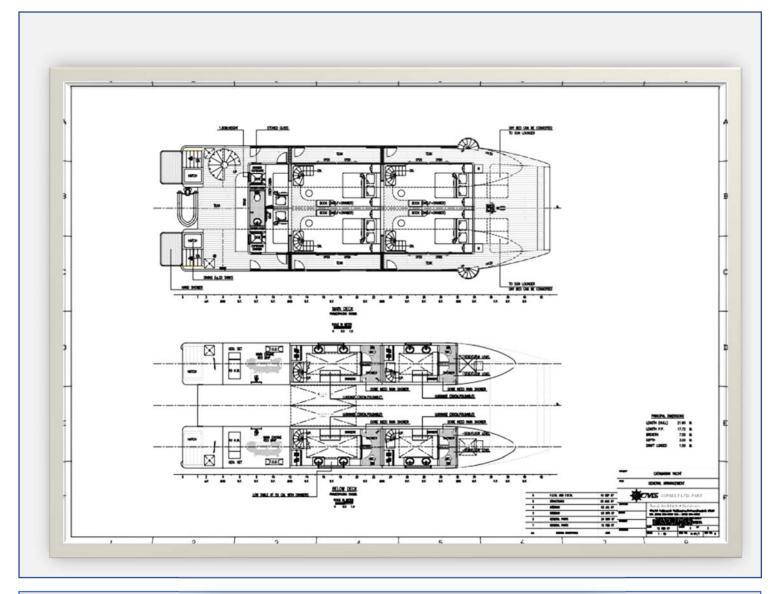

This catamaran yacht / diving support craft was designed by Navis Consult in 2007. The yacht has 3 decks with owner cabin, guest cabins, crew cabins, etc. All spaces are fully equipped with first-class furniture and fitting including stern diving platform for divers and diving gears. The yacht size is 21.90 m long, 7.50 m wide and 3.00 m deep. The main engine power is 2x450 BHP. The main generator power is 2x40 kW / 380V / 50 HZ. Operating speed 10 - 12 knots.