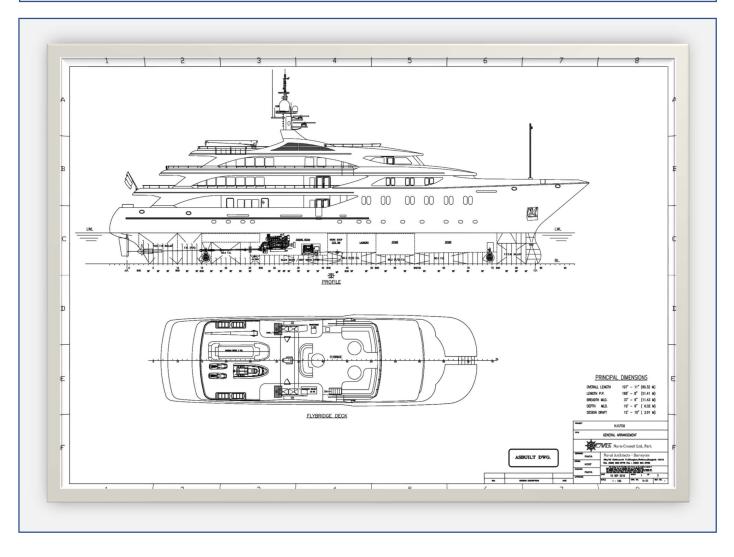

This superyacht was designed by Navis Consult in 2017. The yacht has 4 decks with owner cabin, guest cabins, crew cabins, flybridge, etc. All spaces are fully equipped with first-class furniture and fitting including stern diving platform for divers and diving gears. The yacht size is 40.00 m long, 9.00 m wide and 4.50 m deep. The main engine power is 2x1200 BHP. The main generator power is 2x250 kW / 380V / 50 HZ. Operating speed 12 - 14 knots.