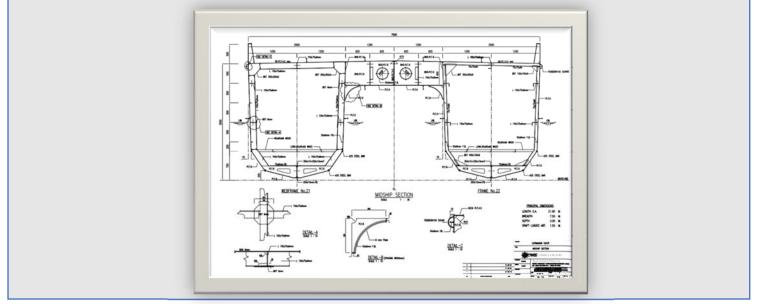

This catamaran yacht / diving support craft was designed by Navis Consult in 2007. The yacht has 3 decks with owner cabin, guest cabins, crew cabins, etc. All spaces are fully equipped with first-class furniture and fitting including stern diving platform for divers and diving gears. The yacht size is 21.90 m long, 7.50 m wide and 3.00 m deep. The main engine power is 2x450 BHP. The main generator power is 2x40 kW / 380V / 50 HZ. Operating speed 10 - 12 knots.