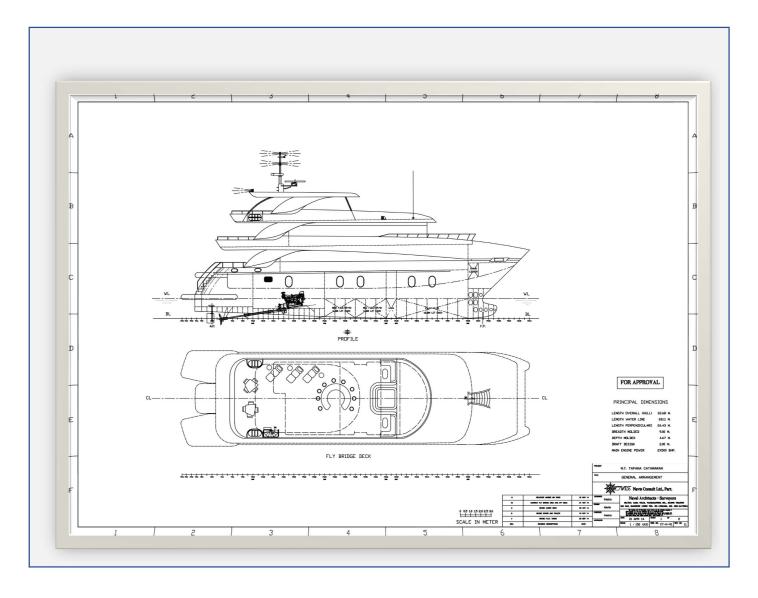

This catamaran yacht / diving support craft "TAPANA CATAMARAN" was built at Mits Decisions Co., Thailand under Navis Consult design and supervision. The yacht has 4 decks with owner cabin, guest cabins, crew cabins, etc. All spaces are fully equipped with first-class furniture and fitting including stern hydraulic elevator for divers and diving gears. The yacht size is 32.68 m long, 9.00 m wide and 4.67 m deep. The main engine power is 2x500 BHP. The main generator power is 2x70 kW / 380V / 50 HZ. Operating speed 10 - 12 knots.