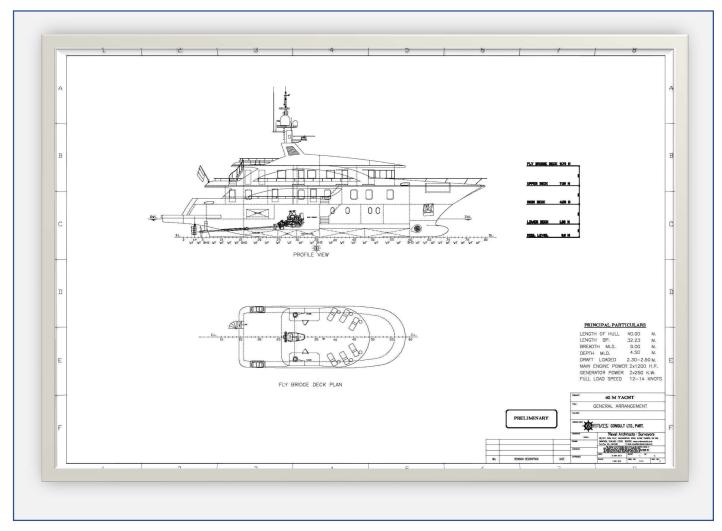

This superyacht was designed by Navis Consult in 2017. The yacht has 4 decks with owner cabin, guest cabins, crew cabins, flybridge, etc. All spaces are fully equipped with first-class furniture and fitting including stern diving platform for divers and diving gears. The yacht size is 40.00 m long, 9.00 m wide and 4.50 m deep. The main engine power is 2x1200 BHP. The main generator power is 2x250 kW / 380V / 50 HZ. Operating speed 12 - 14 knots.