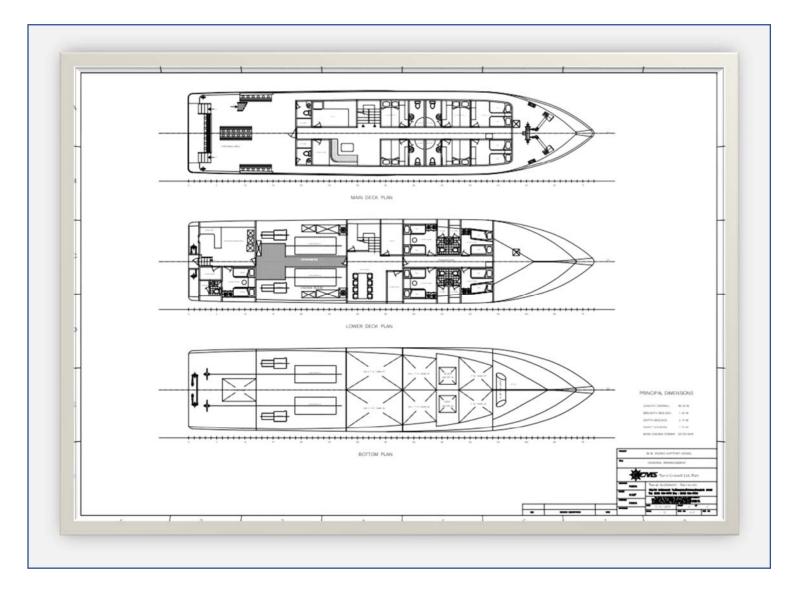

This superyacht was designed by Navis Consult in 2017. The yacht has 4 decks with owner cabin, guest cabins, crew cabins, flybridge, etc. All spaces are fully equipped with first-class furniture and fitting including stern diving platform for divers and diving gears. The yacht size is 40.00 m long, 9.00 m wide and 4.50 m deep. The main engine power is 2x1200 BHP. The main generator power is 2x250 kW / 380V / 50 HZ. Operating speed 12 - 14 knots.