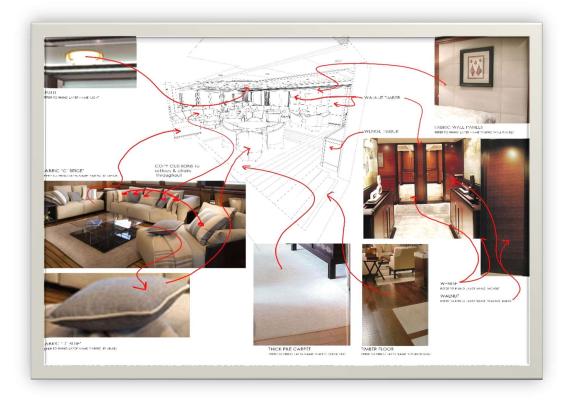

This superyacht "M.Y. TOY HEAVEN ex M.V. FOX" was refitted in 2010 in Mits Decisions Co., Ltd. in Thailand under Navis Consult design and supervision. The yacht has 5 decks with owner suite, guest cabins, crew cabins, dining lounges, cinema room, fitness center, swimming pool, etc. All spaces are fully equipped with first-class furniture and fitting. The yacht size is 60.32 m long, 14.43 m wide and 6.02 m deep. The main engine power is 2x1175 kW. The main generator power is 3x175 kW / 380V / 50 HZ. Operating speed 12 knots