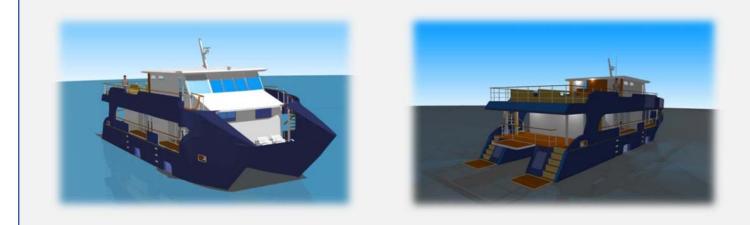

This catamaran yacht / diving support craft was designed by Navis Consult in 2007. The yacht has 3 decks with owner cabin, guest cabins, crew cabins, etc. All spaces are fully equipped with first-class furniture and fitting including stern diving platform for divers and diving gears. The yacht size is 21.90 m long, 7.50 m wide and 3.00 m deep. The main engine power is 2x450 BHP. The main generator power is 2x40 kW / 380V / 50 HZ. Operating speed 10 - 12 knots.