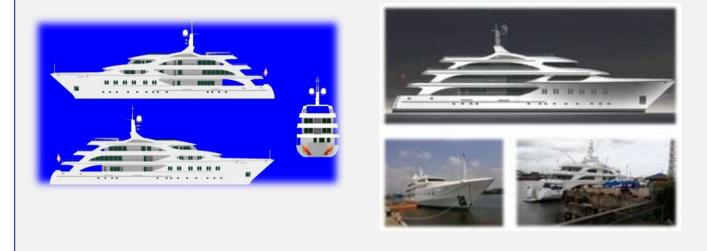

This superyacht "M.Y. TOY HEAVEN ex M.V. FOX" was refitted in 2010 in Mits Decisions Co., Ltd. in Thailand under Navis Consult design and supervision. The yacht has 5 decks with owner suite, guest cabins, crew cabins, dining lounges, cinema room, fitness center, swimming pool, etc. All spaces are fully equipped with first-class furniture and fitting. The yacht size is 60.32 m long, 14.43 m wide and 6.02 m deep. The main engine power is 2x1175 kW. The main generator power is 3x175 kW / 380V / 50 HZ. Operating speed 12 knots