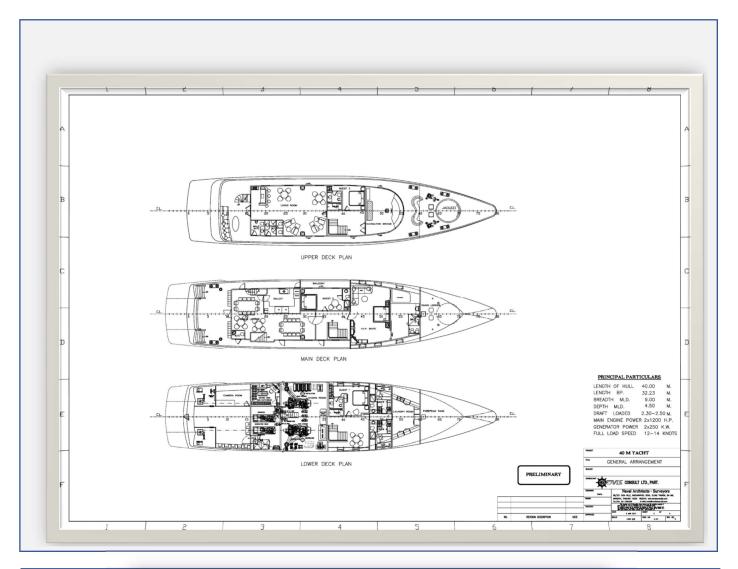

This superyacht was designed by Navis Consult in 2017. The yacht has 4 decks with owner cabin, guest cabins, crew cabins, flybridge, etc. All spaces are fully equipped with first-class furniture and fitting including stern diving platform for divers and diving gears. The yacht size is 40.00 m long, 9.00 m wide and 4.50 m deep. The main engine power is 2x1200 BHP. The main generator power is 2x250 kW / 380V / 50 HZ. Operating speed 12 - 14 knots.