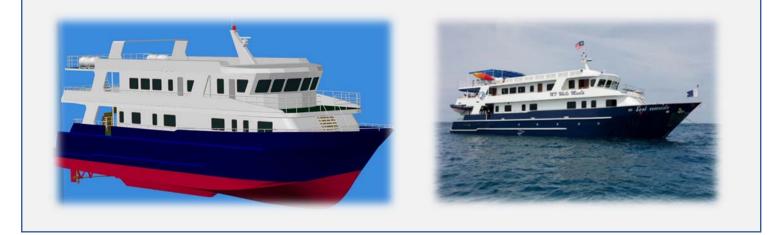

This catamaran yacht / diving support craft "TAPANA CATAMARAN" was built at Mits Decisions Co., Thailand under Navis Consult design and supervision. The yacht has 4 decks with owner cabin, guest cabins, crew cabins, etc. All spaces are fully equipped with first-class furniture and fitting including stern hydraulic elevator for divers and diving gears. The yacht size is 32.68 m long, 9.00 m wide and 4.67 m deep. The main engine power is 2x500 BHP. The main generator power is 2x70 kW / 380V / 50 HZ. Operating speed 10 - 12 knots.