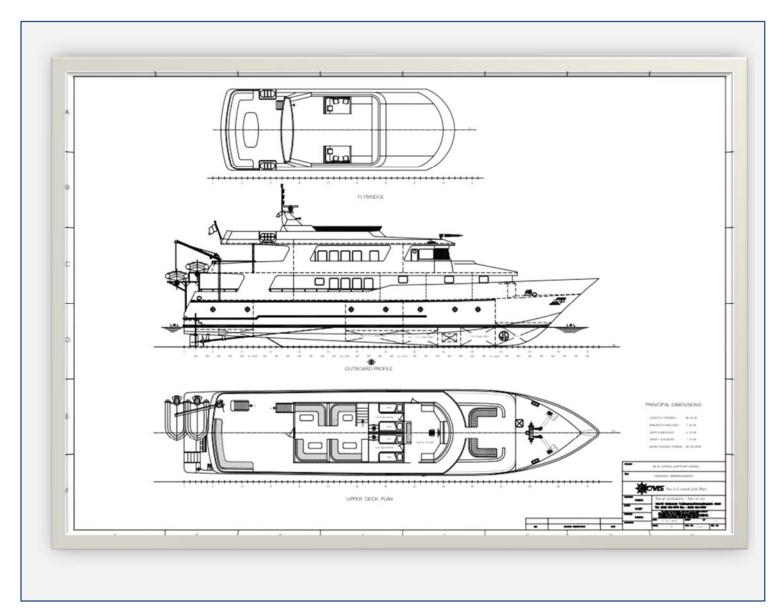

This superyacht was designed by Navis Consult in 2017. The yacht has 4 decks with owner cabin, guest cabins, crew cabins, flybridge, etc. All spaces are fully equipped with first-class furniture and fitting including stern diving platform for divers and diving gears. The yacht size is 40.00 m long, 9.00 m wide and 4.50 m deep. The main engine power is 2x1200 BHP. The main generator power is 2x250 kW / 380V / 50 HZ. Operating speed 12 - 14 knots.